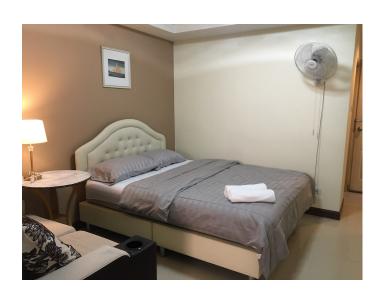

### Furniture in room.

- Counter Kitchen
- 1 Sofa
- 1 Working Table
- 2 Airconditions
- 2 water warm machine in 2 Bathrooms
- 2 a wall fans
- 1 Flat TV and 1 Smart TV(Connect the internet, and Cable channel Free Thai program )
- 1 Refrigerator
- Table for coffee
- Pillow, Bed & Mattress 2 Queen beds
- 2 Lamps
- Griller (For BBQ grill)