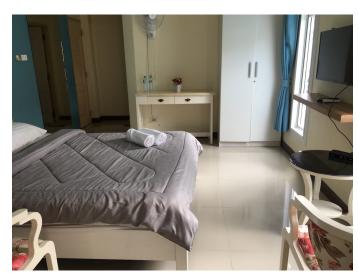

## Family Room 14-15

Room Type: 2 Bedrooms with Living room & Kitchen Counter, Sofa, Private

backyard, Private 2 Bathrooms)

Room Size: 50 Sqm.

Location: This room is on ground floor at the Conor and close to the pool,

### Furniture in room.

- Counter Kitchen
- 1 Sofa
- 1 Working Table
- 2 Airconditions
- 2 water warm machine in 2 Bathrooms
- 2 a wall fans
- 1 Flat TV and 1 Smart TV(Connect the internet, and Cable channel Free Thai program )
- 1 Refrigerator
- Table for coffee
- Pillow, Bed & Mattress 2 Queen beds
- 2 Lamps
- Griller (For BBQ grill)