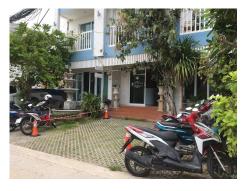

## Family Room 14-15

Room Type: 2 Bedrooms with Living room & Kitchen Counter, Sofa, Private

backyard, Private 2 Bathrooms)

Room Size: 50 Sqm.

Location: This room is on ground floor at the Conor and close to the pool,

Backside of the building and backyard.

# Facilities in our Apartment

- Swimming Pool free
- Public room at pool side
- Washing Machine 30 THB per time
- Microwave for share Free
- 3 Bicycles for share Free
- Water Drinking for sale 45 THB 2 Dozen
- Motorcycle Parking free. (Car Parking is 500 Baht/month.)
- Motorcycles for rent 2,200 per Month, For Daily 200 THB.