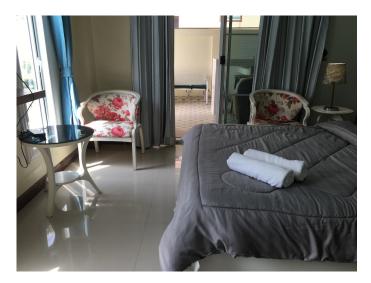

## Family Room 14-15

Room Type: 2 Bedrooms with Living room & Kitchen Counter, Sofa, Private

backyard, Private 2 Bathrooms)

Room Size: 50 Sqm.

Location: This room is on ground floor at the Conor and close to the pool,

### Furniture in room.

- Counter Kitchen
- 1 Sofa
- 1 Working Table
- 2 Airconditions
- 2 water warm machine in 2 Bathrooms
- 2 a wall fans
- 1 Flat TV and 1 Smart TV(Connect the internet, and Cable channel Free Thai program )
- 1 Refrigerator
- Table for coffee
- Pillow, Bed & Mattress 2 Queen beds
- 2 Lamps
- Griller (For BBQ grill)