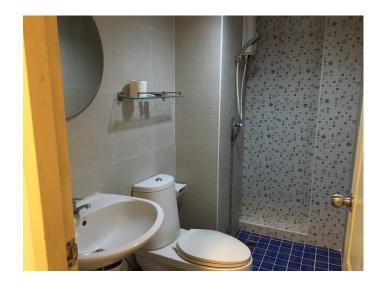

## Family Room 14-15

Room Type: 2 Bedrooms with Living room & Kitchen Counter, Sofa, Private

backyard, Private 2 Bathrooms)

Room Size: 50 Sqm.

Location: This room is on ground floor at the Conor and close to the pool,

### Furniture in room.

- Counter Kitchen
- 1 Sofa
- 1 Working Table
- 2 Airconditions
- 2 water warm machine in 2 Bathrooms
- 2 a wall fans
- 1 Flat TV and 1 Smart TV(Connect the internet, and Cable channel Free Thai program )
- 1 Refrigerator
- Table for coffee
- Pillow, Bed & Mattress 2 Queen beds
- 2 Lamps
- Griller (For BBQ grill)