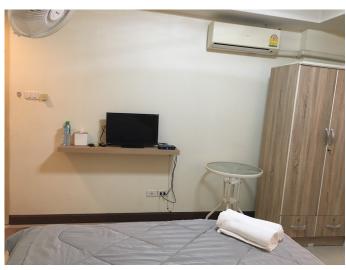

### Furniture in room.

- Counter Kitchen
- 1 Sofa
- 1 Working Table
- 2 Airconditions
- 2 water warm machine in 2 Bathrooms
- 2 a wall fans
- 1 Flat TV and 1 Smart TV(Connect the internet, and Cable channel Free Thai program )
- 1 Refrigerator
- Table for coffee
- Pillow, Bed & Mattress 2 Queen beds
- 2 Lamps
- Griller (For BBQ grill)