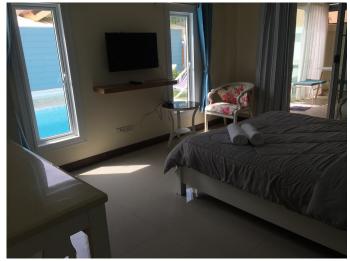

### Furniture in room.

- Counter Kitchen
- 1 Sofa
- 1 Working Table
- 2 Airconditions
- 2 water warm machine in 2 Bathrooms
- 2 a wall fans
- 1 Flat TV and 1 Smart TV(Connect the internet, and Cable channel Free Thai program )
- 1 Refrigerator
- Table for coffee
- Pillow, Bed & Mattress 2 Queen beds
- 2 Lamps
- Griller (For BBQ grill)