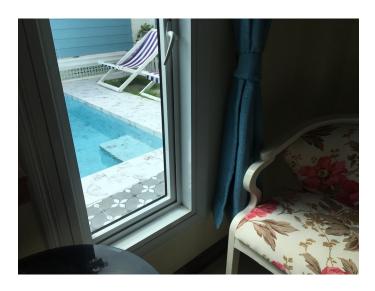

## Family Room 14-15

Room Type: 2 Bedrooms with Living room & Kitchen Counter, Sofa, Private

backyard, Private 2 Bathrooms)

Room Size: 50 Sqm.

Location: This room is on ground floor at the Conor and close to the pool,

Backside of the building and backyard.

# Facilities in our Apartment

- Swimming Pool free
- Public room at pool side
- Washing Machine 30 THB per time
- Microwave for share Free
- 3 Bicycles for share Free
- Water Drinking for sale 45 THB 2 Dozen
- Motorcycle Parking free. (Car Parking is 500 Baht/month.)
- Motorcycles for rent 2,200 per Month, For Daily 200 THB.