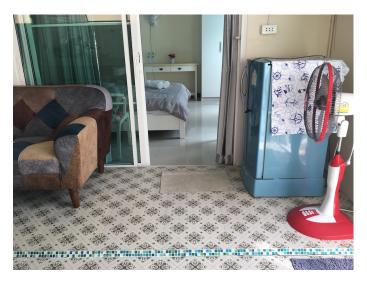

## Family Room 14-15

Room Type: 2 Bedrooms with Living room & Kitchen Counter, Sofa, Private

backyard, Private 2 Bathrooms)

Room Size: 50 Sqm.

Location: This room is on ground floor at the Conor and close to the pool,

### Furniture in room.

- Counter Kitchen
- 1 Sofa
- 1 Working Table
- 2 Airconditions
- 2 water warm machine in 2 Bathrooms
- 2 a wall fans
- 1 Flat TV and 1 Smart TV(Connect the internet, and Cable channel Free Thai program )
- 1 Refrigerator
- Table for coffee
- Pillow, Bed & Mattress 2 Queen beds
- 2 Lamps
- Griller (For BBQ grill)