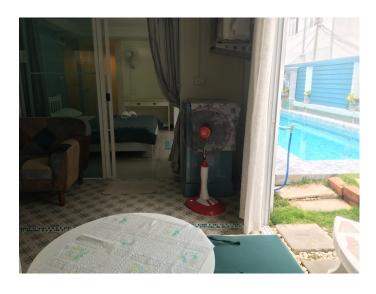

## Family Room 14-15

Room Type: 2 Bedrooms with Living room & Kitchen Counter, Sofa, Private

backyard, Private 2 Bathrooms)

Room Size: 50 Sqm.

Location: This room is on ground floor at the Conor and close to the pool,

Backside of the building and backyard.