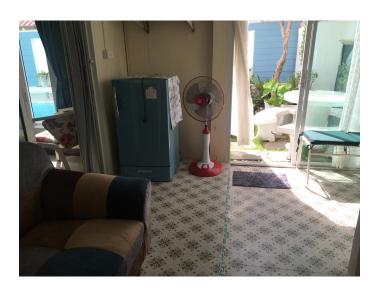

## Family Room 14-15

Room Type: 2 Bedrooms with Living room & Kitchen Counter, Sofa, Private

backyard, Private 2 Bathrooms)

Room Size: 50 Sqm.

Location: This room is on ground floor at the Conor and close to the pool,

### Furniture in room.

- Counter Kitchen
- 1 Sofa
- 1 Working Table
- 2 Airconditions
- 2 water warm machine in 2 Bathrooms
- 2 a wall fans
- 1 Flat TV and 1 Smart TV(Connect the internet, and Cable channel Free Thai program )
- 1 Refrigerator
- Table for coffee
- Pillow, Bed & Mattress 2 Queen beds
- 2 Lamps
- Griller (For BBQ grill)