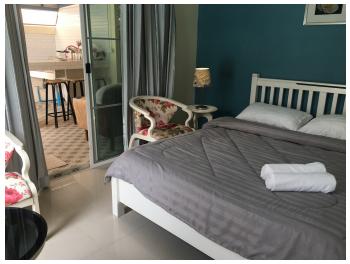

## Family Room 14-15

Room Type: 2 Bedrooms with Living room & Kitchen Counter, Sofa, Private

backyard, Private 2 Bathrooms)

Room Size: 50 Sqm.

Location: This room is on ground floor at the Conor and close to the pool,

### Furniture in room.

- Counter Kitchen
- 1 Sofa
- 1 Working Table
- 2 Airconditions
- 2 water warm machine in 2 Bathrooms
- 2 a wall fans
- 1 Flat TV and 1 Smart TV(Connect the internet, and Cable channel Free Thai program )
- 1 Refrigerator
- Table for coffee
- Pillow, Bed & Mattress 2 Queen beds
- 2 Lamps
- Griller (For BBQ grill)