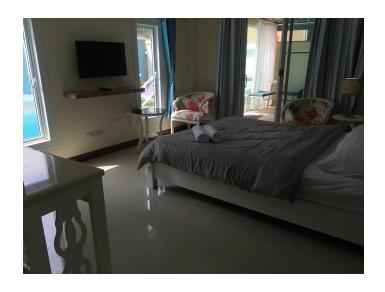

## Family Room 14-15

Room Type: 2 Bedrooms with Living room & Kitchen Counter, Sofa, Private

backyard, Private 2 Bathrooms)

Room Size: 50 Sqm.

Location: This room is on ground floor at the Conor and close to the pool,

### Furniture in room.

- Counter Kitchen
- 1 Sofa
- 1 Working Table
- 2 Airconditions
- 2 water warm machine in 2 Bathrooms
- 2 a wall fans
- 1 Flat TV and 1 Smart TV(Connect the internet, and Cable channel Free Thai program )
- 1 Refrigerator
- Table for coffee
- Pillow, Bed & Mattress 2 Queen beds
- 2 Lamps
- Griller (For BBQ grill)