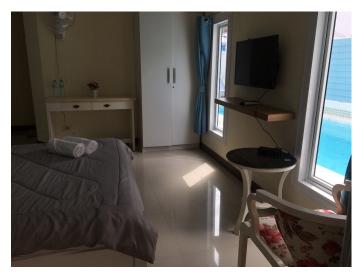

## Family Room 14-15

Room Type: 2 Bedrooms with Living room & Kitchen Counter, Sofa, Private

backyard, Private 2 Bathrooms)

Room Size: 50 Sqm.

Location: This room is on ground floor at the Conor and close to the pool,

### Furniture in room.

- Counter Kitchen
- 1 Sofa
- 1 Working Table
- 2 Airconditions
- 2 water warm machine in 2 Bathrooms
- 2 a wall fans
- 1 Flat TV and 1 Smart TV(Connect the internet, and Cable channel Free Thai program )
- 1 Refrigerator
- Table for coffee
- Pillow, Bed & Mattress 2 Queen beds
- 2 Lamps
- Griller (For BBQ grill)