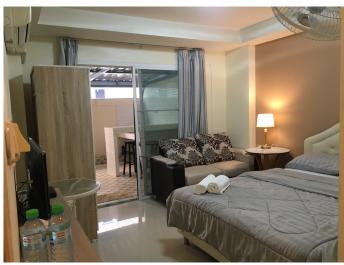

### Furniture in room.

- Counter Kitchen
- 1 Sofa
- 1 Working Table
- 2 Airconditions
- 2 water warm machine in 2 Bathrooms
- 2 a wall fans
- 1 Flat TV and 1 Smart TV(Connect the internet, and Cable channel Free Thai program )
- 1 Refrigerator
- Table for coffee
- Pillow, Bed & Mattress 2 Queen beds
- 2 Lamps
- Griller (For BBQ grill)