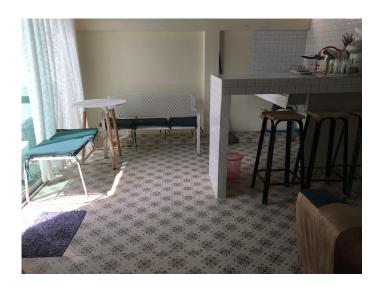

## Family Room 14-15

Room Type: 2 Bedrooms with Living room & Kitchen Counter, Sofa, Private

backyard, Private 2 Bathrooms)

Room Size: 50 Sqm.

Location: This room is on ground floor at the Conor and close to the pool,

### Furniture in room.

- Counter Kitchen
- 1 Sofa
- 1 Working Table
- 2 Airconditions
- 2 water warm machine in 2 Bathrooms
- 2 a wall fans
- 1 Flat TV and 1 Smart TV(Connect the internet, and Cable channel Free Thai program )
- 1 Refrigerator
- Table for coffee
- Pillow, Bed & Mattress 2 Queen beds
- 2 Lamps
- Griller (For BBQ grill)