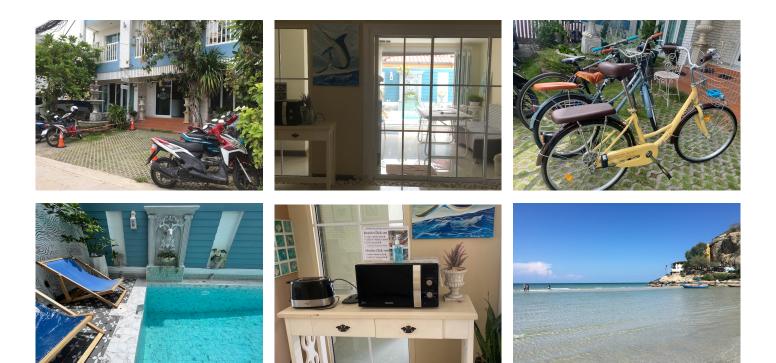

# Room 24 Deluxe Room

**Room Type :** Deluxe room with Kitchen Counter, Sofa, Private Balcony, Private Bathroom)

Room Size: 37 Sqm. (This room, there is a counter Kitchen)

**Location :** This room is on second floor at the Conor , Frontside of the building

## Furniture in room.

- Counter Kitchen
- Sofa
- Working Table
- Aircondition
- water warm machine in Bathroom
- a fan
- Smart Television only Thai program
- Refrigerator
- Pillow, Bed & Mattress King size
- Clothes cabinet

## Facilities in our Apartment

- Swimming Pool free
- Publish room at pool side
- Washing Machine 30 THB per time
- Microwave for share Free and Toaster
- 3 Bicycles for share Free
- Water Drinking for sale 45 THB 2 Dozen
- Motorcycle Parking free. (Car Parking is 500 Baht/month.)
- Motorcycles for rent 2,200 per Month , For Daily 200 THB.