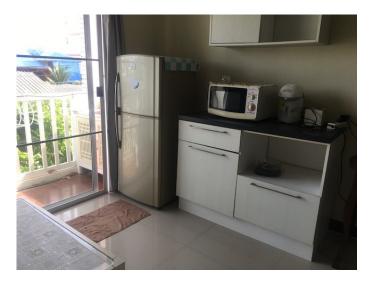

## Furniture in room.

- Counter Kitchen
- Sofa
- Working Table
- Aircondition
- water warm machine in Bathroom
- a fan
- Smart Television only Thai program
- Refrigerator
- Pillow, Bed & Mattress King size
- Clothes cabinet

## Facilities in our Apartment

- Swimming Pool free
- Publish room at pool side
- Washing Machine 30 THB per time
- Microwave for share Free and Toaster
- 3 Bicycles for share Free
- Water Drinking for sale 45 THB 2 Dozen
- Motorcycle Parking free. (Car Parking is 500 Baht/month.)
- Motorcycles for rent 2,200 per Month , For Daily 200 THB.