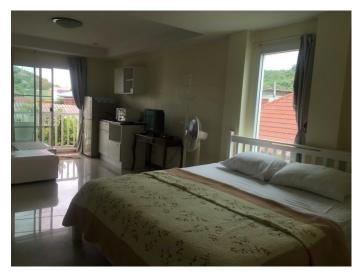

# Room 24 Deluxe Room

**Room Type :** Deluxe room with Kitchen Counter, Sofa, Private Balcony, Private Bathroom)

Room Size: 37 Sqm. (This room, there is a counter Kitchen)

**Location :** This room is on second floor at the Conor , Frontside of the building

## Furniture in room.

- Counter Kitchen
- Sofa
- Working Table
- Aircondition
- water warm machine in Bathroom
- a fan
- Smart Television only Thai program
- Refrigerator
- Pillow, Bed & Mattress King size
- Clothes cabinet