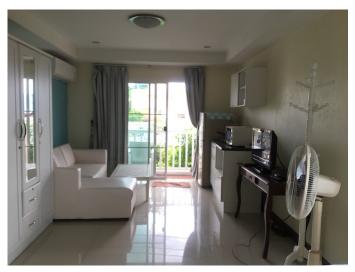

# Room 24 Deluxe Room

**Room Type :** Deluxe room with Kitchen Counter, Sofa, Private Balcony, Private Bathroom)

Room Size: 37 Sqm. (This room, there is a counter Kitchen)

**Location :** This room is on second floor at the Conor , Frontside of the building

## Furniture in room.

- Counter Kitchen
- Sofa
- Working Table
- Aircondition
- water warm machine in Bathroom
- a fan
- Smart Television only Thai program
- Refrigerator
- Pillow, Bed & Mattress King size
- Clothes cabinet