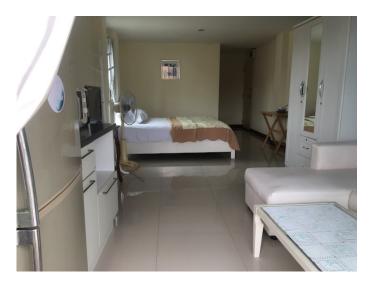

# Room 24 Deluxe Room

**Room Type :** Deluxe room with Kitchen Counter, Sofa, Private Balcony, Private Bathroom)

Room Size: 37 Sqm. (This room, there is a counter Kitchen)

**Location :** This room is on second floor at the Conor , Frontside of the building

## Furniture in room.

- Counter Kitchen
- Sofa
- Working Table
- Aircondition
- water warm machine in Bathroom
- a fan
- Smart Television only Thai program
- Refrigerator
- Pillow, Bed & Mattress King size
- Clothes cabinet