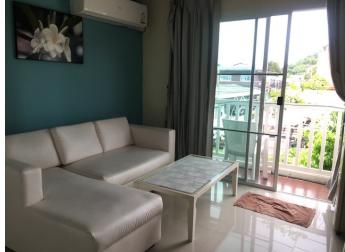

# Room 24 Deluxe Room

**Room Type :** Deluxe room with Kitchen Counter, Sofa, Private Balcony, Private Bathroom)

Room Size: 37 Sqm. (This room, there is a counter Kitchen)

**Location :** This room is on second floor at the Conor , Frontside of the building

## Furniture in room.

- Counter Kitchen
- Sofa
- Working Table
- Aircondition
- water warm machine in Bathroom
- a fan
- Smart Television only Thai program
- Refrigerator
- Pillow, Bed & Mattress King size
- Clothes cabinet