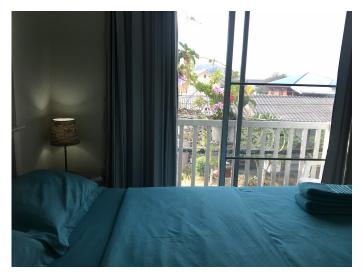

# Room no. 25 Junior Room

Room Type: Junior room with Private Balcony, Private Bathroom)

Room Size: 20 Sqm. (This room, there is not Kitchen)

Location: This room is on second floor, front of the building

# Furniture in room

- Aircondition

- water warm machine in Bathroom
- a wall fan
- Television only Thai program (one channel English is Mono 29 Movie)
- Refrigerator
- Table for coffee
- Pillow, Bed & Mattress queen size.