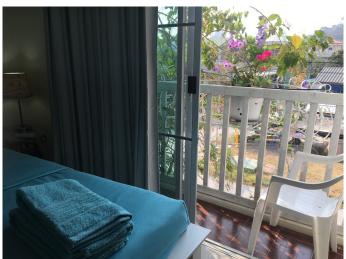

# Room no. 25 Junior Room

Room Type: Junior room with Private Balcony, Private Bathroom)

Room Size: 20 Sqm. (This room, there is not Kitchen)

Location: This room is on second floor, front of the building