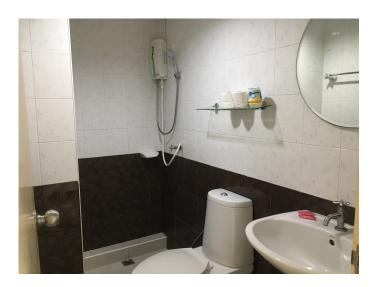

# Room no. 25 Junior Room

Room Type: Junior room with Private Balcony, Private Bathroom)

Room Size: 20 Sqm. (This room, there is not Kitchen)

Location: This room is on second floor, front of the building

# Furniture in room

- Aircondition

- water warm machine in Bathroom
- a wall fan
- Television only Thai program (one channel English is Mono 29 Movie)
- Refrigerator
- Table for coffee
- Pillow, Bed & Mattress queen size.