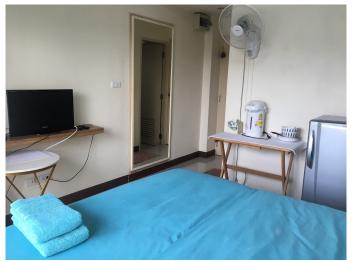

# Furniture in room

- Aircondition

- water warm machine in Bathroom
- a wall fan
- Television only Thai program (one channel English is Mono 29 Movie)
- Refrigerator
- Table for coffee
- Pillow, Bed & Mattress queen size.