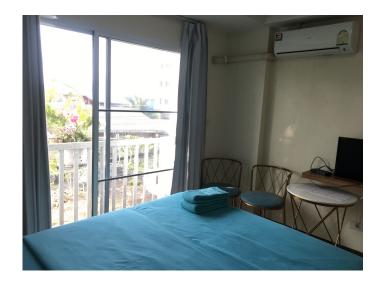

# Room no. 25 Junior Room

Room Type: Junior room with Private Balcony, Private Bathroom)

Room Size: 20 Sqm. (This room, there is not Kitchen)

Location: This room is on second floor, front of the building

# Furniture in room

- Aircondition

- water warm machine in Bathroom
- a wall fan
- Television only Thai program (one channel English is Mono 29 Movie)
- Refrigerator
- Table for coffee
- Pillow, Bed & Mattress queen size.