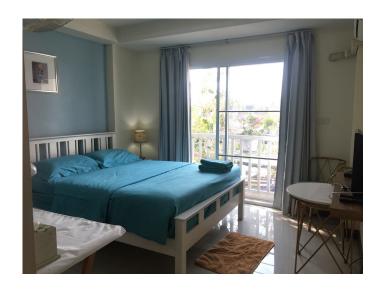

# Room no. 25 Junior Room

Room Type: Junior room with Private Balcony, Private Bathroom)

Room Size: 20 Sqm. (This room, there is not Kitchen)

Location: This room is on second floor, front of the building

# Furniture in room

- Aircondition

- water warm machine in Bathroom
- a wall fan
- Television only Thai program (one channel English is Mono 29 Movie)
- Refrigerator
- Table for coffee
- Pillow, Bed & Mattress queen size.