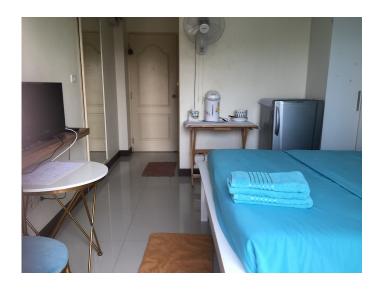

# Room no. 25 Junior Room

Room Type: Junior room with Private Balcony, Private Bathroom)

Room Size: 20 Sqm. (This room, there is not Kitchen)

Location: This room is on second floor, front of the building

# Furniture in room

- Aircondition

- water warm machine in Bathroom
- a wall fan
- Television only Thai program (one channel English is Mono 29 Movie)
- Refrigerator
- Table for coffee
- Pillow, Bed & Mattress queen size.